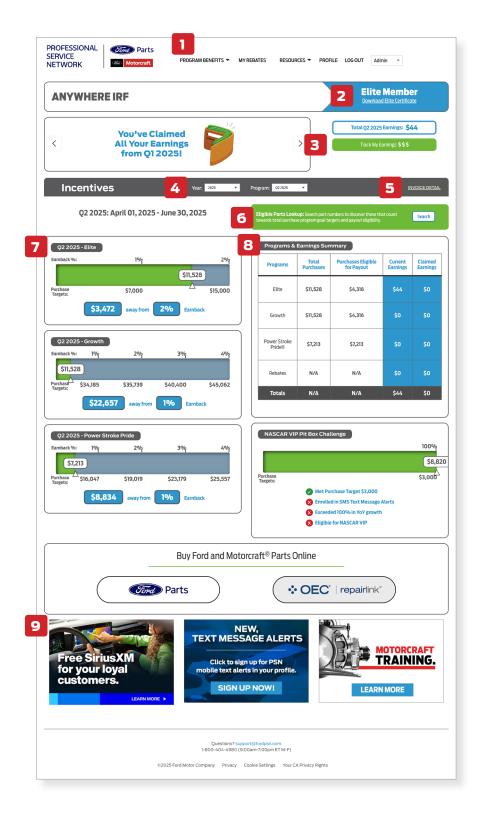

## 1. NAVIGATION BAR

- a. Program Benefits: Access your Ford PSN Program benefits here
- b. My Rebates: View all current and past product rebates
- c. Resources: Review product flyers, training information, videos, and other resources
- d. Profile: Review and/or edit your contact and password information

## 2. MEMBER STATUS

a. Elite Members access your Elite Certificate here

# 3. CLAIMING & EARNINGS TRACKER

- a. Redeem Rewards: Redeem quarterly Rewards here, within the designated Program claiming period after Program data certification. You will receive a confirmation message upon successfully redeeming your Rewards each quarter. If the current date falls outside of a designated claiming period, this section will display the dates of the upcoming claiming period.
- b. Track My Earnings: View detailed payment status after quarterly Rewards have been redeemed
  - i. PSN Rewards cards will be issued on an annual basis, following an IRF's first Rewards redemption of the year
  - ii. All Rewards cards will be issued in the Ford PSN registered business name and year in which the Reward was redeemed

## 4. YEAR & PROGRAM PERIOD SELECTION

a. Filter and track quarter-over-quarter Program earnings

#### 5. INVOICE DETAIL

 a. Review and/or search invoices and part numbers counting toward eligible Program purchases. Any parts that are returned will be automatically deducted from the eligible Program purchases.

## 6. ELIGIBLE PARTS LOOKUP TOOL

a. Search part numbers to see Program and payout eligibility

## 7. PROGRAM PERFORMANCE TRACKERS

- a. Review quarterly Purchase Targets and current performance standings for each Program
  - i. Growth: Eligible Purchases for Growth and Loyalty Programs exclude core charges, collision parts, tires, accessories and Power Stroke® Pride products
  - ii. Loyalty: Available only to Elite Members
  - iii. Power Stroke Pride: Eligible Purchases for the Power Stroke Pride Program include all eligible diesel products

## 8. PROGRAMS & EARNINGS SUMMARY

a. Purchases Eligible for Payout will qualify for Earnback if an IRF reaches the assigned Purchase Target for a given Program period

## 9. IMPORTANT NEWS & RESOURCES

Note: Purchase Targets are determined by Ford based on historical data and may be modified at any time during the Program period upon receipt of updated data.