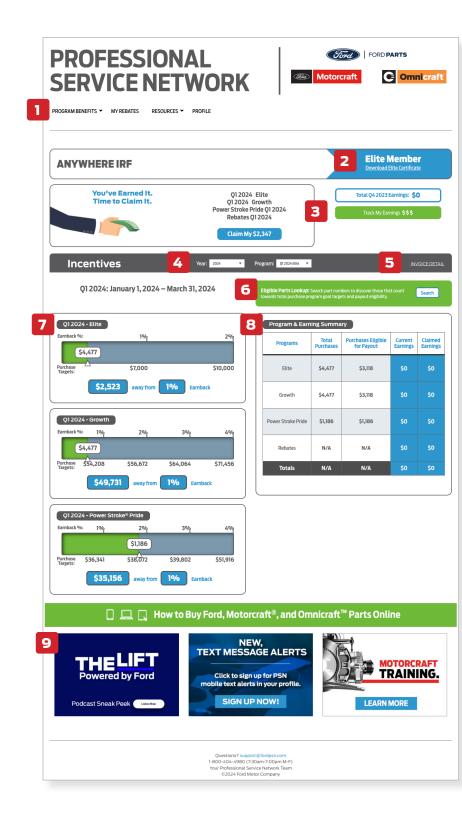

#### **1. NAVIGATION BAR**

- a. Program Benefits: Access your Ford PSN Program benefits here
- b. My Rebates: View all current and past product rebates
- c. Resources: Review product flyers, training information, videos, and other resources
- d. Profile: Review and/or edit your contact and password information

#### 2. MEMBER STATUS

a. Elite Members access your Elite Certificate here

### **3. CLAIMING & EARNINGS TRACKER**

- a. Redeem Rewards: Redeem quarterly Rewards here, within the designated Program claiming period after Program data certification. You will receive a confirmation message upon successfully redeeming your Rewards each quarter. If the current date falls outside of a designated claiming period, this section will display the dates of the upcoming claiming period.
- b. Track My Earnings: View detailed payment status after quarterly Rewards have been redeemed
  - i. PSN Rewards cards will be issued on an annual basis, following an IRF's first Rewards redemption of the year
  - ii. All Rewards cards will be issued in the Ford PSN registered business name and year in which the Reward was redeemed

## 4. YEAR & PROGRAM PERIOD SELECTION

a. Filter and track quarter-over-quarter Program earnings

# **5. INVOICE DETAIL**

a. Review and/or search invoices and part numbers counting toward eligible Program purchases. Any parts that are returned will be automatically deducted from the eligible Program purchases.

# 6. ELIGIBLE PARTS LOOKUP TOOL

a. Search part numbers to see Program and payout eligibility

### 7. PROGRAM PERFORMANCE TRACKERS

- a. Review quarterly Purchase Targets and current performance standings for each Program
  - i. Growth: Eligible Purchases for Growth and Elite Programs exclude core charges, collision parts, tires, accessories and Power Stroke Pride products
  - ii. Elite: Available only to Elite Members
  - iii. Power Stroke Pride: Eligible Purchases for Power Stroke Pride Program include all eligible diesel products

### 8. PROGRAMS & EARNINGS SUMMARY

a. Purchases Eligible for Payout will qualify for Earnback if an IRF reaches the assigned Purchase Target for a given Program period

# 9. IMPORTANT NEWS & RESOURCES

Note: Purchase Targets are determined by Ford based on historical data and may be modified at any time during the Program period upon receipt of updated data.