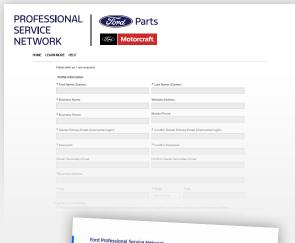

### Step 2

Fill out your account profile information, including username (email) and password.

**Note:** Credentials will only become active upon approval.